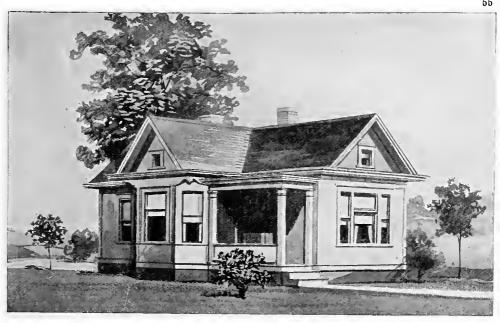

m about \$1,050.00 to about \$1,200.00, according to the locality in which it is built built.



Design No. 2035

of Blue Prints, together with a complete set of typewritten specifications is

### ONLY

# \$5.00

We mail Plans and Specifications the same day order is received.





Size: Wldth, 28 feet 4 Inches; length, 34 feet, exclusive of porches

Blue prints consist of cellar and foundation plan; roof plan; first and second floor plans; front, two side elevations; wall sections and all necessary interior details. Specifications consist of about twenty pages of typewritten matter.

Full and complete working plans and specifications of this house will be furnished for \$5 00. Cost of this house is from about \$2,750.00 to about \$3,000.00, according to the locality in which it is built



Design No. 2020



a complete set of typewritten specifications is

PRICE of Blue Prints, together with

### ONLY

\$5.00

We mail Plans and Specifications the same day order is received.

Floor Plan

Size: Width, 24 feet; length, 36 feet

Blue prints consist of foundation plan; floor plan; front, rear, two side elevations; wall sections and all necessary interior deatils. Specifications consist of about fifteen pages of typewritten matter.

Full and complete working plans and specifications of this house will be furnished for \$5.00. Cost of this house is from about \$950.00 to about \$1,100.00, according to the locality in which it is built built.



### PRICE

of Blue Prints, together with a complete set of typewritten specifications is

### **ONLY**

# \$5.00

We mail Plans and Speci